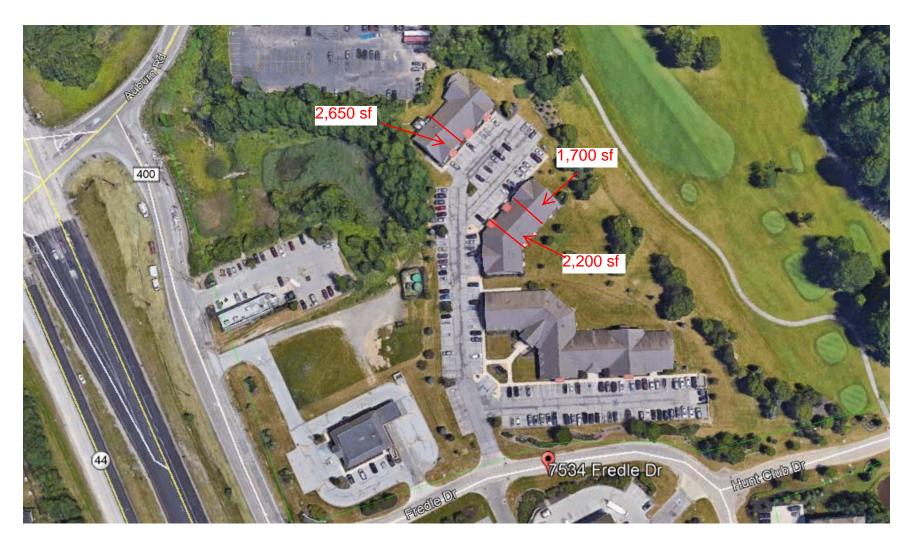

## 1,700 - 3,900 square feet available

**Description:** 7511 - 7551 Fredle Drive. Just South of i90. Complex of three office buildings. Medical offices throughout the complex with several general and retail office users. **Nearby Tenants:** Discount Drug Mart, True Value, Starbucks, Chipotle, Pet Valu, Key Bank, Waffle House, Subway, Great Clips, Huntington Bank, University Hospitals, etc.