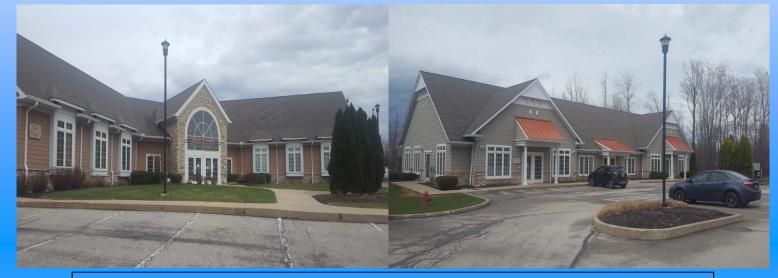

## 1,700 - 3,900 square feet available

**Description:** 7511 - 7551 Fredle Drive. Just South of i90. Complex of three office buildings. Medical offices throughout the complex with several general and retail office users. **Nearby Tenants:** Discount Drug Mart, True Value, Starbucks, Chipotle, Pet Valu, Key Bank, Waffle House, Subway, Great Clips, Huntington Bank, University Hospitals, etc.